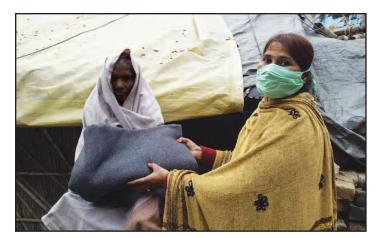

Medical Mission Sisters in Hajipur, North India have also been providing clean, used blankets to people sleeping on the streets. Shown here is Sister Darnasha Gamit (in yellow) offering a blanket to a woman who has no home.