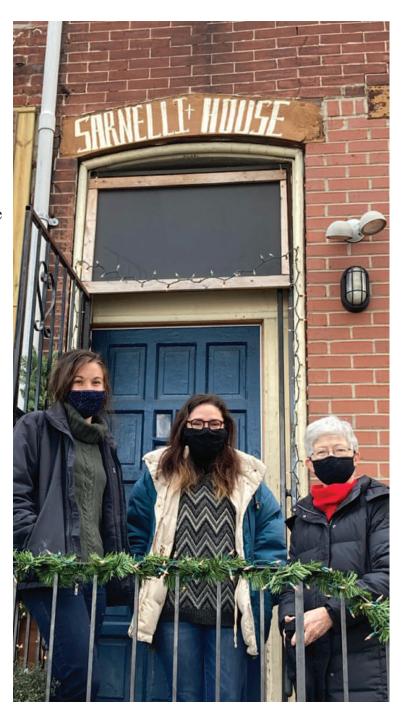

# **Providing Blankets to Those Without Homes**

When Sister Frankie Vaughan (pictured in red scarf) learned of the need for blankets for those without homes in the Kensington neighborhood of Philadelphia, she put the word out to local Sisters and Associates. They gathered over 150 clean, gently used blankets to deliver to Sarnelli House, a local social service center. Sister Marisol Martinez, who lives in Kensington and is a weekly volunteer at Sarnelli House shared that the recipients were very grateful and relieved that others care about their welfare.