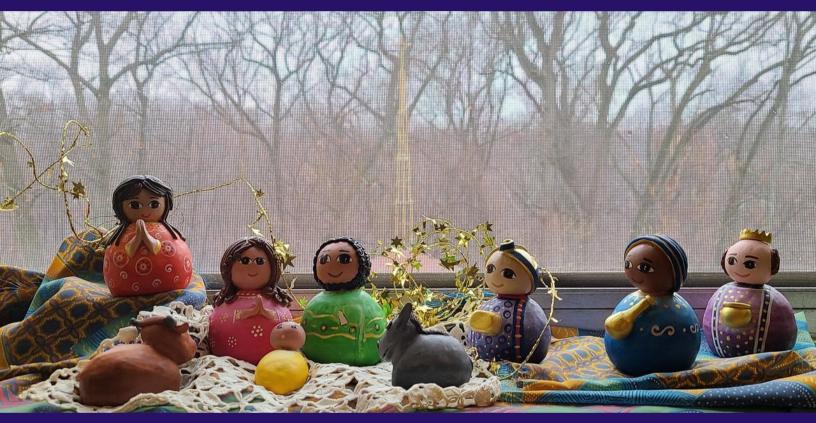

## Merry Christmas from the Medical Mission Sisters

"What if we put aside the many forces that divides us, bringing to the forefront all the good that is inside us, gracefully embracing opportunities denied us, We are one! We are one! From all that makes us different,

## all inclusive, all is sacred. We are one."

Excerpt from "What If?" by Miriam Therese Winter

We are grateful for you this Christmas season! We give thanks to God, Divine Love coming to us as a vulnerable baby to fill us, guide us, and unite us as one!