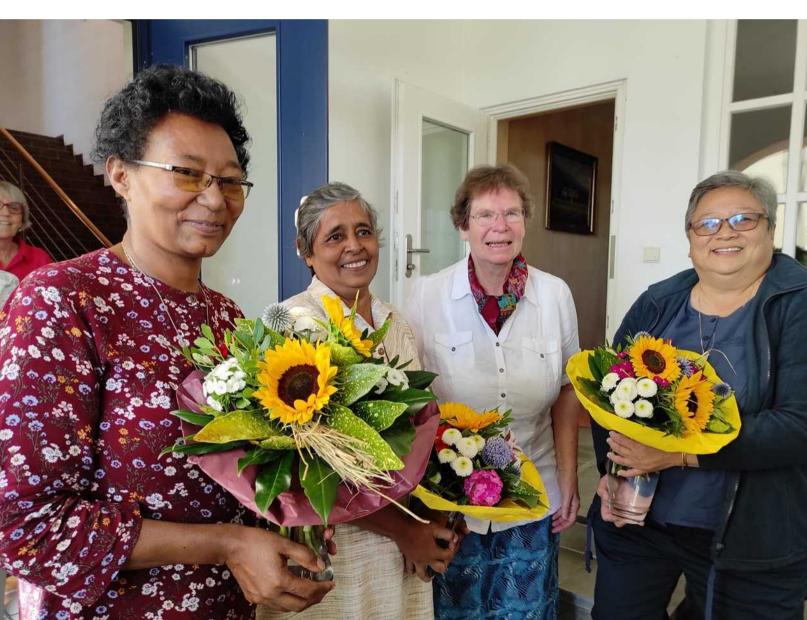

## Meet our new leadership

Photo from left to right: Sisters Belaynesh Abera, Rowena Miranda, Agnes Lanfermann (Society Coordinator), and Rowena Pineda

The Sisters who were elected to leadership come from Ethiopia, Germany, North India, and the Philippines. They have all provided leadership in their respective units, and together have a wealth of experience in collaboration, management and process. They offer a visionary perspective for MMS life and mission in the Church, based on a charism of healing that continues to evolve with the signs and the needs of the times.